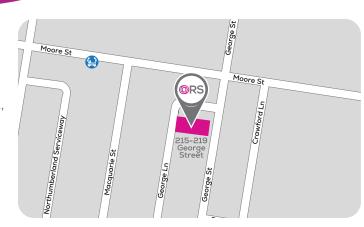

# LIVERPOOL OFFICE LOCATION

Level 2, 215-219 George Street, Liverpool NSW

### **Directions from Liverpool CBD**

- > Heading east on Macquarie Street/A34 towards Copeland Street/ Hume Highway/A28 keeping right to stay on Macquarie Street/A34.
- > Take Scott Street turning left onto Bigge Street, and left onto Railway Street.
- > Use the right lane to turn left onto George Street and right onto George Lane reaching office location.

# **Parking**

> Street parking available.

# Liverpool Train Station/ Bus Interchange

- 1. Head south on Bigge Street toward Railway Street.
- 2. Turn right onto Railway Street.
- 3. Turn right onto George Street.
- 4. Turn left onto George Lane reaching office location.