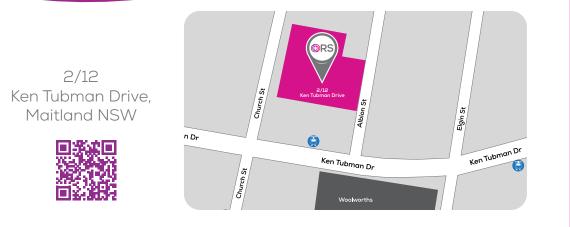

# MAITLAND OFFICE

#### **Directions from Maitland CBD**

- > Head south on St Andrews Street towards Caroline Place
- > Turn left onto Ken Tubman Drive.
- > Turn left at the set of lights at the first cross street onto Church Street reaching office location on the right (opposite Woolworths Pender Place).

## Parking

> Public car bay 20mtrs from the office in Church Street.

#### Maitland Train Station - bus 181, 182 or 183

- > Catch bus from Railway Street.
- > Exit at Church Street before Ken Tubman Drive exit, reaching office location.