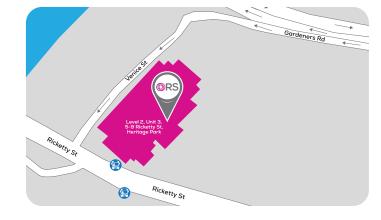

# MASCOT OFFICE LOCATION

Level 2, Unit 3B, 5-9 Ricketty St, Heritage Park, Mascot NSW