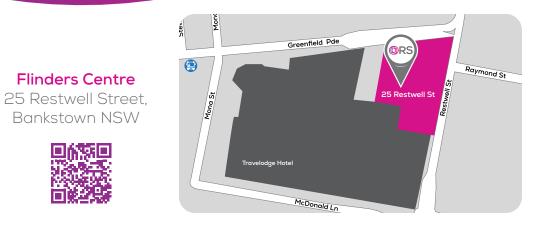

# BANKSTOWN OFFICE

#### **Directions from Bankstown CBD**

- > Head south on Oxford Avenue, at the roundabout, take the 1st exit onto Brandon Avenue.
- > At the roundabout, continue straight to stay on Brandon Avenue, use any lane to turn right onto Chapel Road.
- > Turn left onto Macauley Avenue and left onto Restwell Street.
- > Turn left onto Greenfield Parade and the office will be on the left.

#### **Flinders Centre**

> Limited space available.