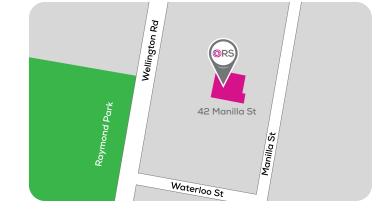

# BRISBANE OFFICE LOCATION

42 Manilla St, East Brisbane QLD

#### **Directions from Brisbane CBD**

- > Take Edward Street and Alice Street to M3.
- > Use the left 2 lanes to take exit 2 for State Rte 41, merge onto Vulture Street.
- > Turn left onto Wellington Road/State Route 95
- > Turn right onto Waterloo Street and left into Manilla Street, with office location on the left.