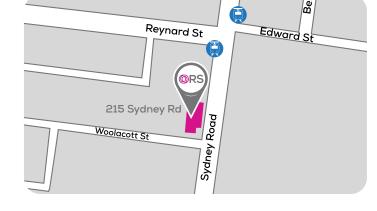

# COBURG OFFICE LOCATION

1/215 Sydney Road, Coburg, VIC

### **Directions from Coburg CBD**

> Head south-east on Sydney Road/State Route 55 until you reach the office location on your right.