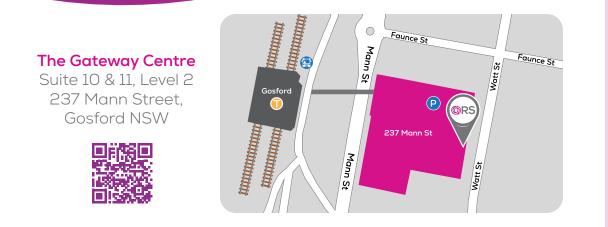

# GOSFORD OFFICE

## **Option 1 - Mann Street entry**

- > Enter via walkover bridge from the Train Station. Keep walking straight ahead, passing Headspace, and you will walk straight to our office door.
- > Gateway Centre building lift entry Access from stairs on Mann Street, turn right, left up the corridor to the glass doors. The lift is on the right-hand side through the glass doors. Take the lift to level 2, walk straight ahead, turn right into the corridor, and continue walking to our office door.

## **Option 2 - Watt Street entry**

> Enter the Gateway Centre and we are the first office on the right-hand side.

# Parking

#### **Gateway Centre Parking station**

 Enter via Watt Street. Paid parking at \$10 first hour/ \$2 per hour thereafter.

#### **Gosford Train Station**

> Take the Mann Street exit and walk through the walkover bridge (over Burns Park).