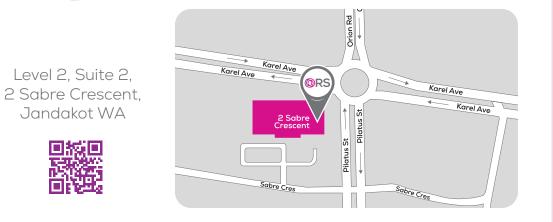

# JANDAKOT OFFICE

# **Directions from Jandakot CBD**

- > Head north-east on Pilatus Street and take the 1st exit at the roundabout staying on Pilatus Street.
- > Turn left onto Sabre Crescent reaching office location.

# Parking

- > On-site parking.
- > Parking in surrounding streets.