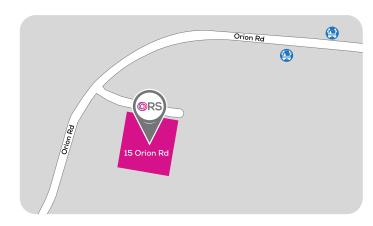

# LANE COVE OFFICE LOCATION

Suite 7.01, 15 Orion Road, Lane Cove West NSW

### **Directions from Lane Cove CBD**

- > Head north on Longueville Road towards Birdwood Avenue.
- > Turn left onto Epping Road and left onto Sam Johnson Way.
- > Continue onto Orion Road and office will be on the left.