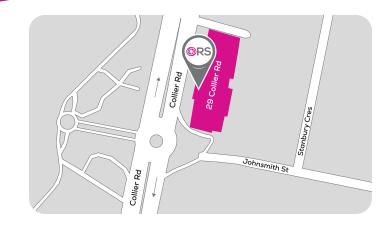

# MORLEY OFFICE LOCATION

Unit 5 - 7, 29 Collier Road, Morley WA

## **Directions from Morley CBD**

- > Head west on Walter Road W towards Crimea Street.
- > Turn left onto Collier Road reaching office location.