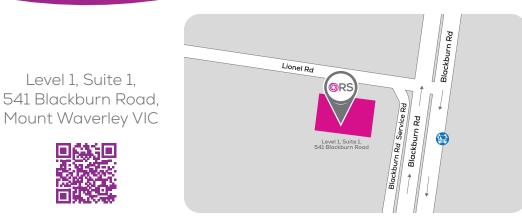

# MOUNT WAVERLEY OFFICE

#### **Directions from Mount Waverley CBD**

- > Head south on Stephensons Road/State Route 23 towards Stephensons Road/State Route 23.
- > Turn left onto Hardner Road continuing onto Ricketts Road.
- > Turn right onto Gilby Road and at the roundabout, take the 1st exit onto Lionel Road reaching office location on the right.

# Parking

- > 8 ORS staff spaces.
- > One hour street parking available for clients.
- All day parking available on Blackburn Road Service Road (one way street accessed from Ferntree Gully Road).