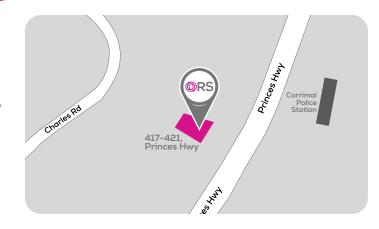

# CORRIMAL OFFICE LOCATION

Unit 1 and 2, 417-421 Princes Hwy, Corrimal NSW

## **Directions from Wollongong CBD**

- > Head north on Keira Street/Princes Highway towards Market Street.
- > Turn right to merge onto Memorial Drive/B65.
- > Turn left onto Towradgi Road and right onto Princes Highway.
- > We are diagonally opposite the Corrimal Police Station.